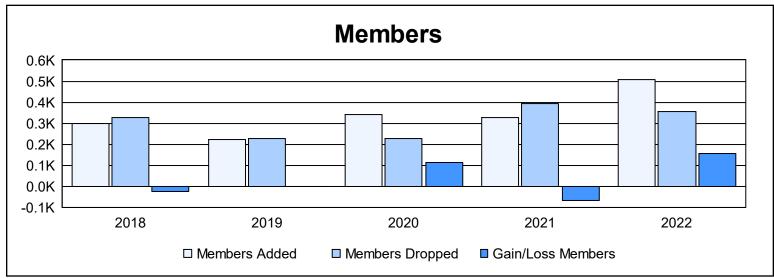

District 4 L2

As of June 2022 Cumulative

| Year      | New<br>Clubs | Dropped<br>Clubs | Gain/<br>Loss<br>Clubs | New<br>Members | Charter<br>Members | Reinstate<br>Members | Transfer<br>Members | Total<br>Member<br>Added | Total<br>Members<br>Dropped | Gain/<br>Loss<br>Members |
|-----------|--------------|------------------|------------------------|----------------|--------------------|----------------------|---------------------|--------------------------|-----------------------------|--------------------------|
| 2017-2018 | 0            | 2                | -2                     | 222            | 16                 | 56                   | 4                   | 298                      | 325                         | -27                      |
| 2018-2019 | 0            | 1                | -1                     | 194            | 5                  | 18                   | 6                   | 223                      | 225                         | -2                       |
| 2019-2020 | 1            | 0                | 1                      | 191            | 104                | 34                   | 11                  | 340                      | 229                         | 111                      |
| 2020-2021 | 4            | 3                | 1                      | 120            | 168                | 29                   | 11                  | 328                      | 395                         | -67                      |
| 2021-2022 | 2            | 2                | 0                      | 413            | 56                 | 32                   | 8                   | 509                      | 353                         | 156                      |
| Average   | 1            | 2                | 0                      | 228            | 70                 | 34                   | 8                   | 340                      | 305                         | 34                       |